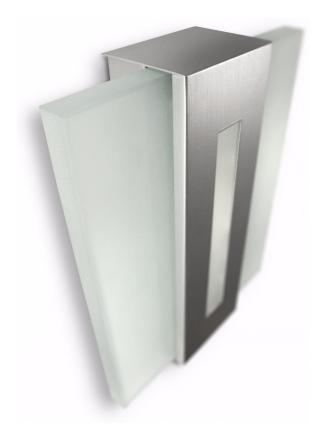

Philips Ecomoods Wall light

34611/48/16

# Saving in style

Ecomoods brings colour to your room, as well as light to your life. Swappable colour filters in blue, yellow and red let you choose - and choose again - your personal colour.

## **Finishing**

• Color(s): Aluminum

### **Product Dimensions**

• Length: 22 cm

• Width: 6.3 cm • Height: 26 cm

Issue date 2009-04-07

© 2009 Koninklijke Philips Electronics N.V. All Rights reserved.

Version: 2.0.1

Specifications are subject to change without notice. Trademarks are the property of Koninklijke Philips Electronics N.V. or their respective owners.